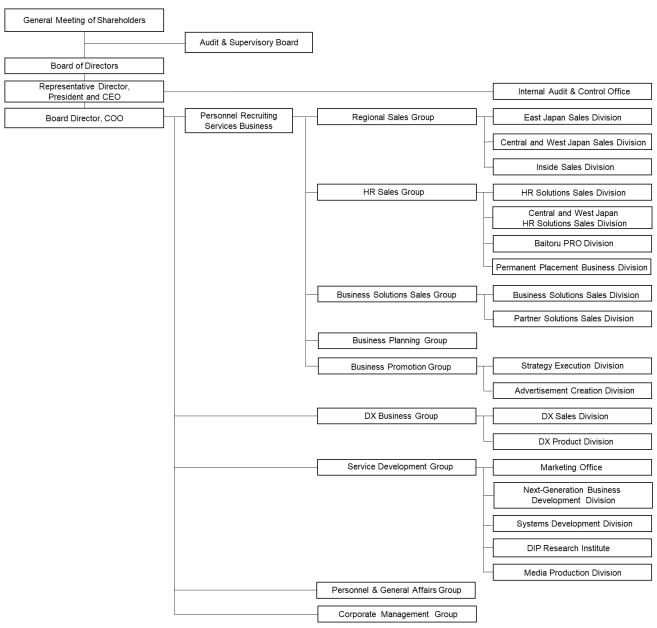

# <Reference> Organizational Structure

(Note) English documents are prepared as a courtesy to our shareholders. In the event of any inconsistency between English-language documents and the Japanese-language documents, the Japanese-language documents will prevail.

## 1. Details of Organizational Changes

- (1) Changes in the Personnel Recruiting Services Business
  - "The Tokyo Urban Area and East Japan Area Group" and "the Central and West Japan Area Group" are consolidated as "the Regional Sales Group".
  - "The Partner Solutions Division (formerly the Agency Business Division)" is merged into "the Business Solutions Sales Group".
  - "The Permanent Placement Business Division" and "the Baitoru PRO Division (formerly the NEXT Division)" are consolidated as "the HR Sales Group".
  - "The Planning & Management Group" is divided into "the Business Planning Group" and "the Business Promotion Group".
- (2) Renaming of the AI/RPA Group
  - · "AI/RPA Group" is renamed "DX Business Group".

#### 3. New Executive Structure